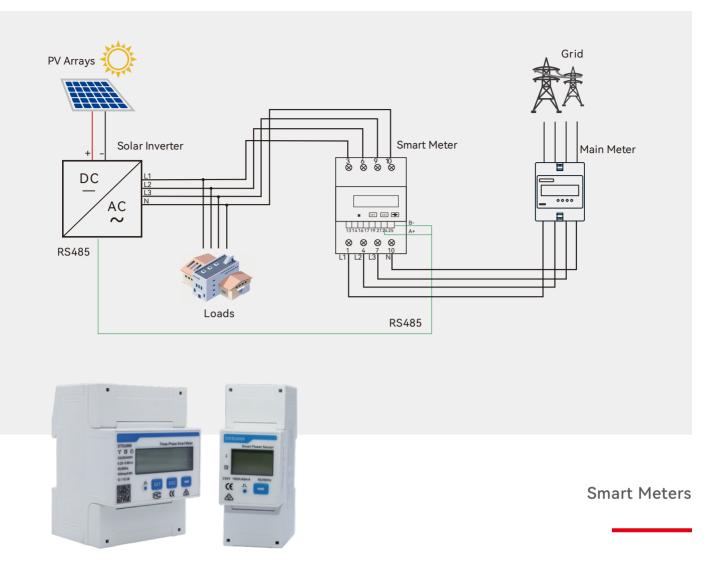

Zero export solution aims to prevent solar systems from exporting excess power into the grid, to ensure the quality and waveform of voltage subject to standards of local authorities. SAJ provides zero export solution to meet emerging technical requirements and various applications on sites. Smart meter measures and calculates the system electrical parameters and interacts with inverter for energy management and zero export control purposes.