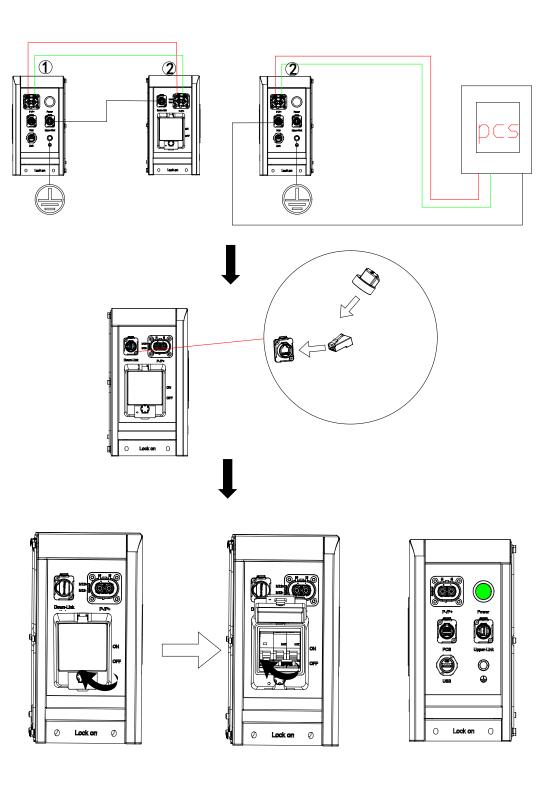

3. Wall-Mounted Installation

4. Startup of the System Non-parallel situation:

Parallel situation: