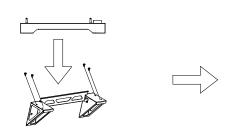

## **B2 Series Battery System Quick Installation Guide**

Model: B2-5.3-21.2-HV3 Premium

1. Installation ways and gaps

2. Ground-Mounted Installation

|   |     |               | 1          | _        |    |  |
|---|-----|---------------|------------|----------|----|--|
|   |     |               |            | Т        |    |  |
|   |     |               |            |          |    |  |
|   |     |               |            | ᅴ        |    |  |
|   |     | 1             | 4          | 1        |    |  |
| - | •   | -             | +          | -        |    |  |
|   |     | _             | -          | -        |    |  |
|   |     | <u>'</u>      | <u> </u>   | -        | -  |  |
|   |     |               |            |          |    |  |
|   | •   |               |            | •        | •  |  |
|   |     |               |            |          |    |  |
|   | └┯┸ | $-\mathbf{L}$ | -          |          | _  |  |
|   |     | <u> </u>      | <u>н</u> т | <u> </u> | _  |  |
|   | •   |               |            | _        | -  |  |
|   |     | T             | Г          | Т        | Τ. |  |
|   |     |               |            |          |    |  |
|   | _   | 1             | -          | uler,    |    |  |
|   |     |               |            |          | _  |  |
|   | -11 |               |            | ⊦        | _  |  |
|   | Ч   | 7.            | 7          | ŀ        | _  |  |
|   |     | ~             |            | •••      |    |  |
|   |     |               |            | <u>_</u> |    |  |