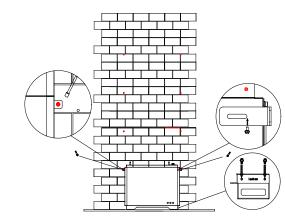

## **B2 Series Battery System Quick Installation Guide**

Model: B2-5.3-21.2-HV3 Premium

1. Installation ways and gaps

2. Ground-Mounted Installation

|   |     |               | 1          | _        |    |  |
|---|-----|---------------|------------|----------|----|--|
|   |     |               |            | Т        |    |  |
|   |     |               |            |          |    |  |
|   |     |               |            | ᅴ        |    |  |
|   |     | 1             | 4          | 1        |    |  |
| - | •   | -             | +          | -        |    |  |
|   |     | _             | -          | -        |    |  |
|   |     | <u>'</u>      | <u> </u>   | -        | -  |  |
|   |     |               |            |          |    |  |
|   | •   |               |            | •        | •  |  |
|   |     |               |            |          |    |  |
|   | └┯┸ | $-\mathbf{L}$ | -          |          | _  |  |
|   |     | <u> </u>      | <u>н</u> т | <u> </u> | _  |  |
|   | •   |               |            | _        | -  |  |
|   |     | T             | Г          | Т        | Τ. |  |
|   |     |               |            |          |    |  |
|   | _   | 1             | -          | uler,    |    |  |
|   |     |               |            |          | _  |  |
|   | -11 |               |            | ⊦        | _  |  |
|   | Ч   | 7.            | 7          | ŀ        | _  |  |
|   |     | ~             |            | •••      |    |  |
|   |     |               |            | <u>_</u> |    |  |