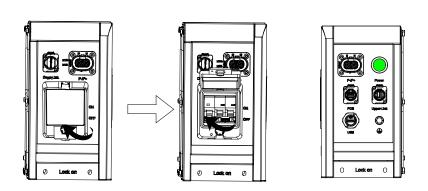

3. Wall-Mounted Installation

4. Startup of the System Non-parallel situation:

Parallel situation: