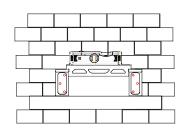

## **B2 Series Battery System Quick Installation Guide**

Model: B2-5.3-21.2-HV3 Premium

1. Installation ways and gaps

2. Ground-Mounted Installation

|   |     |               | 1          | _        |    |  |
|---|-----|---------------|------------|----------|----|--|
|   |     |               |            | Т        |    |  |
|   |     |               |            |          |    |  |
|   |     |               |            | ᅴ        |    |  |
|   |     | 1             | 4          | 1        |    |  |
| - | •   | -             | +          | -        |    |  |
|   |     | _             | -          | -        |    |  |
|   |     | <u>'</u>      | <u> </u>   | -        | -  |  |
|   |     |               |            |          |    |  |
|   | •   |               |            | •        | •  |  |
|   |     |               |            |          |    |  |
|   | └┯┸ | $-\mathbf{L}$ | -          |          | _  |  |
|   |     | <u> </u>      | <u>н</u> т | <u> </u> | _  |  |
|   | •   |               |            | _        | -  |  |
|   |     | T             | Г          | Т        | Τ. |  |
|   |     |               |            |          |    |  |
|   | _   | 1             | -          | uler,    |    |  |
|   |     |               |            |          | _  |  |
|   | -11 |               |            | ⊦        | _  |  |
|   | Ч   | 7.            | 7          | ŀ        | _  |  |
|   |     | ~             |            | •••      |    |  |
|   |     |               |            | <u>_</u> |    |  |