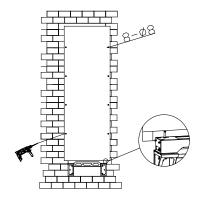

3. Wall-Mounted Installation

4. Startup of the System Non-parallel situation:

Parallel situation: