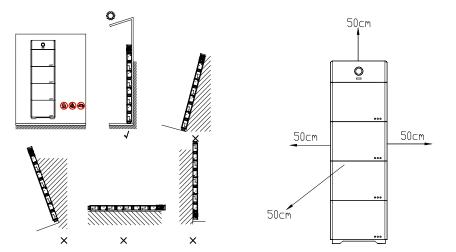

## **B2 Series Battery System Quick Installation Guide**

Model: B2-5.3-21.2-HV3 Premium

1. Installation ways and gaps

2. Ground-Mounted Installation

|   |     |               | 1          | _        |    |  |
|---|-----|---------------|------------|----------|----|--|
|   |     |               |            | Т        |    |  |
|   |     |               |            |          |    |  |
|   |     |               |            | ᅴ        |    |  |
|   |     | 1             | 4          | 1        |    |  |
| - | •   | -             | +          | -        |    |  |
|   |     | _             | -          | -        |    |  |
|   |     | <u>'</u>      | <u> </u>   | -        | -  |  |
|   |     |               |            |          |    |  |
|   | •   |               |            | •        | •  |  |
|   |     |               |            |          |    |  |
|   | └┯┸ | $-\mathbf{L}$ | -          |          | _  |  |
|   |     | <u> </u>      | <u>н</u> т | <u> </u> | _  |  |
|   | •   |               |            | _        | -  |  |
|   |     | T             | Г          | Т        | Τ. |  |
|   |     |               |            |          |    |  |
|   | _   | 1             | -          | uler,    |    |  |
|   |     |               |            |          | _  |  |
|   | -11 |               |            | ⊦        | _  |  |
|   | Ч   | 7.            | 7          | ŀ        | _  |  |
|   |     | ~             |            | •••      |    |  |
|   |     |               |            | <u>_</u> |    |  |