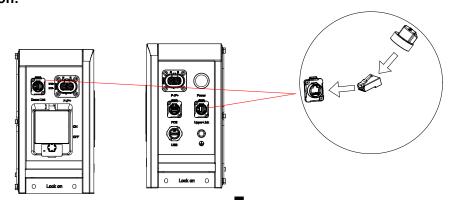

3. Wall-Mounted Installation

4. Startup of the System Non-parallel situation:

Parallel situation: