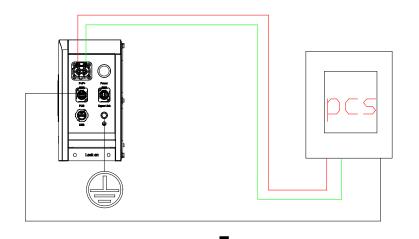

3. Wall-Mounted Installation

4. Startup of the System Non-parallel situation:

Parallel situation: