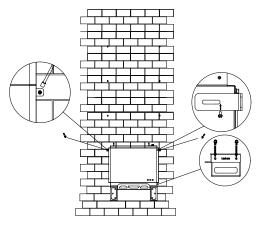

## **B2 Series Battery System Quick Installation Guide**

Model: B2-5.3-21.2-HV3 Premium

1. Installation ways and gaps

2. Ground-Mounted Installation

|   |     |               | 1          | _        |    |  |
|---|-----|---------------|------------|----------|----|--|
|   |     |               |            | Т        |    |  |
|   |     |               |            |          |    |  |
|   |     |               |            | ᅴ        |    |  |
|   |     | 1             | 4          | 1        |    |  |
| - | •   | -             | +          | -        |    |  |
|   |     | _             | -          | -        |    |  |
|   |     | <u>'</u>      | <u> </u>   | -        | -  |  |
|   |     |               |            |          |    |  |
|   | •   |               |            | •        | •  |  |
|   |     |               |            |          |    |  |
|   | └┯┸ | $-\mathbf{L}$ | -          |          | _  |  |
|   |     | <u> </u>      | <u>н</u> т | <u> </u> | _  |  |
|   | •   |               |            | _        | -  |  |
|   |     | T             | Г          | Т        | Τ. |  |
|   |     |               |            |          |    |  |
|   | _   | 1             | -          | uler,    |    |  |
|   |     |               |            |          | _  |  |
|   | -11 |               |            | ⊦        | _  |  |
|   | Ч   | 7.            | 7          | ŀ        | _  |  |
|   |     | ~             |            | •••      |    |  |
|   |     |               |            | <u>_</u> |    |  |