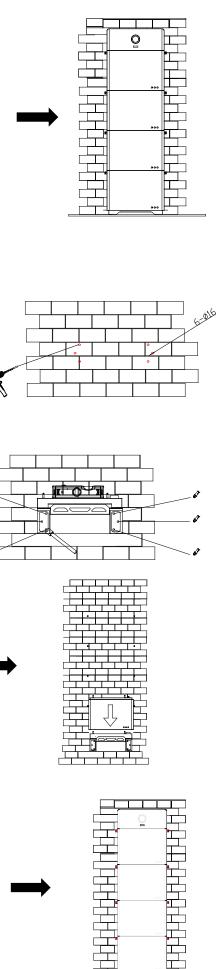

## **B2 Series Battery System Quick Installation Guide**

Model: B2-5.3-21.2-HV3 Premium

1. Installation ways and gaps

2. Ground-Mounted Installation

|   |     |               | 1          | _        |    |  |
|---|-----|---------------|------------|----------|----|--|
|   |     |               |            | Т        |    |  |
|   |     |               |            |          |    |  |
|   |     |               |            | ᅴ        |    |  |
|   |     | 1             | 4          | 1        |    |  |
| - | •   | -             | +          | -        |    |  |
|   |     | _             | -          | -        |    |  |
|   |     | <u>'</u>      | <u> </u>   | -        | -  |  |
|   |     |               |            |          |    |  |
|   | •   |               |            | •        | •  |  |
|   |     |               |            |          |    |  |
|   | └┯┸ | $-\mathbf{L}$ | -          |          | _  |  |
|   |     | <u> </u>      | <u>н</u> т | <u> </u> | _  |  |
|   | •   |               |            | _        | -  |  |
|   |     | T             | Г          | Т        | Τ. |  |
|   |     |               |            |          |    |  |
|   | _   | 1             | -          | uler,    |    |  |
|   |     |               |            |          | _  |  |
|   | -11 |               |            | ⊦        | _  |  |
|   | Ч   | 7.            | 7          | ŀ        | _  |  |
|   |     | ~             |            | •••      |    |  |
|   |     |               |            | <u>_</u> |    |  |