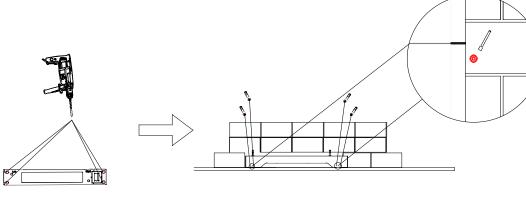

## **B2 Series Battery System Quick Installation Guide**

Model: B2-5.3-21.2-HV3 Premium

1. Installation ways and gaps

2. Ground-Mounted Installation

|   |     |               | 1          | _        |    |  |
|---|-----|---------------|------------|----------|----|--|
|   |     |               |            | Т        |    |  |
|   |     |               |            |          |    |  |
|   |     |               |            | ᅴ        |    |  |
|   |     | 1             | 4          | 1        |    |  |
| - | •   | -             | +          | -        |    |  |
|   |     | _             | -          | -        |    |  |
|   |     | <u>'</u>      | <u> </u>   | -        | -  |  |
|   |     |               |            |          |    |  |
|   | •   |               |            | •        | •  |  |
|   |     |               |            |          |    |  |
|   | └┯┸ | $-\mathbf{L}$ | -          |          | _  |  |
|   |     | <u> </u>      | <u>н</u> т | <u> </u> | _  |  |
|   | •   |               |            | _        | -  |  |
|   |     | T             | Г          | Т        | Τ. |  |
|   |     |               |            |          |    |  |
|   | _   | 1             | -          | uler,    |    |  |
|   |     |               |            |          | _  |  |
|   | -11 |               |            | ⊦        | _  |  |
|   | Ч   | 7.            | 7          | ŀ        | _  |  |
|   |     | ~             |            | •••      |    |  |
|   |     |               |            | <u>_</u> |    |  |