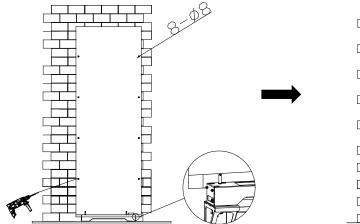

## **B2 Series Battery System Quick Installation Guide**

Model: B2-5.3-21.2-HV3 Premium

1. Installation ways and gaps

2. Ground-Mounted Installation

|   |     |               | 1          | _        |    |  |
|---|-----|---------------|------------|----------|----|--|
|   |     |               |            | Т        |    |  |
|   |     |               |            |          |    |  |
|   |     |               |            | ᅴ        |    |  |
|   |     | 1             | 4          | 1        |    |  |
| - | •   | -             | +          | -        |    |  |
|   |     | _             | -          | -        |    |  |
|   |     | <u>'</u>      | <u> </u>   | -        | -  |  |
|   |     |               |            |          |    |  |
|   | •   |               |            | •        | •  |  |
|   |     |               |            |          |    |  |
|   | └┯┸ | $-\mathbf{L}$ | -          |          | _  |  |
|   |     | <u> </u>      | <u>н</u> т | <u> </u> | _  |  |
|   | •   |               |            | _        | -  |  |
|   |     | T             | Г          | Т        | Τ. |  |
|   |     |               |            |          |    |  |
|   | _   | 1             | -          | uler,    |    |  |
|   |     |               |            |          | _  |  |
|   | -11 |               |            | ⊦        | _  |  |
|   | Ч   | 7.            | 7          | ŀ        | _  |  |
|   |     | ~             |            | •••      |    |  |
|   |     |               |            | <u>_</u> |    |  |